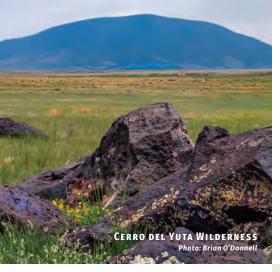

#### Cerro del Vuta Wilderness

(approximately 13,420 acres)

The centerpiece of Cerro del Yuta is Ute Mountain – a 10,000-foot-high extinct shield volcano that rises more than 2.600 feet above the surrounding plain and overlooks the Taos Gorge. Located about 10 miles west of Costilla, it is the dominant feature for those driving north from Taos along N.M. 522.