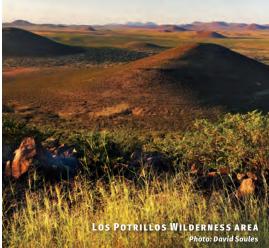

#### Potrillo Mountains Wilderness

(105,085 acres)

Just 45 minutes from El Paso and Las Cruces is one of the largest relatively undisturbed stretches of Chihuahuan Desert landscape in the state. In one of the large basins in the center of the mountains, a unique "cholla savannah" features eight- to 10-foot-tall cholla cactus.