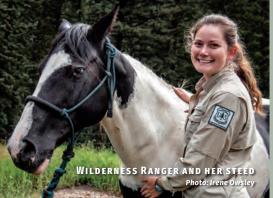

Our robust Wilderness Ranger program continues to thrive. Working in partnership with the US Forest Service, during the 2019 season we had 9 rangers performing stewardship, monitoring, education, and volunteer engagement in four national forests: Santa Fe, Pecos, Cibola, and Lincoln. Thanks to our Forest Service Partners and to the rangers for being our boots on the ground in these New Mexico wilderness areas.