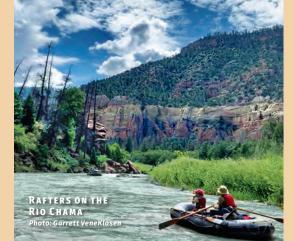

#### Gila Wild and Scenic

**The Gila** is home to one of the largest undammed headwater watersheds left in temperate North America. The highest level of protection for this state treasure will be achieved under the Federal Wild and Scenic River Act. We are encouraging Senators Udall and Heinrich to introduce Wild and Scenic legislation for the Gila.