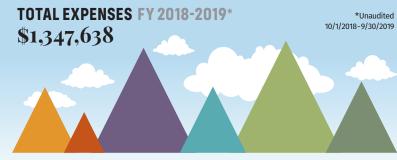

NEW MEXICO WILD is proud to have a Four-Star rating from Charity Navigator and a Gold rating from GuideStar.

**Adminstrative \$191,914** (14.24%) Fundraising \$118,809 (8.82%)

**Outreach and Education \$306.679** (22.76%)

**Wilderness Defense \$193,710** (14.37%)

Wilderness Protection \$327.876 (24.33%)

Wilderness Rangers \$ 208,646 (15.48%)