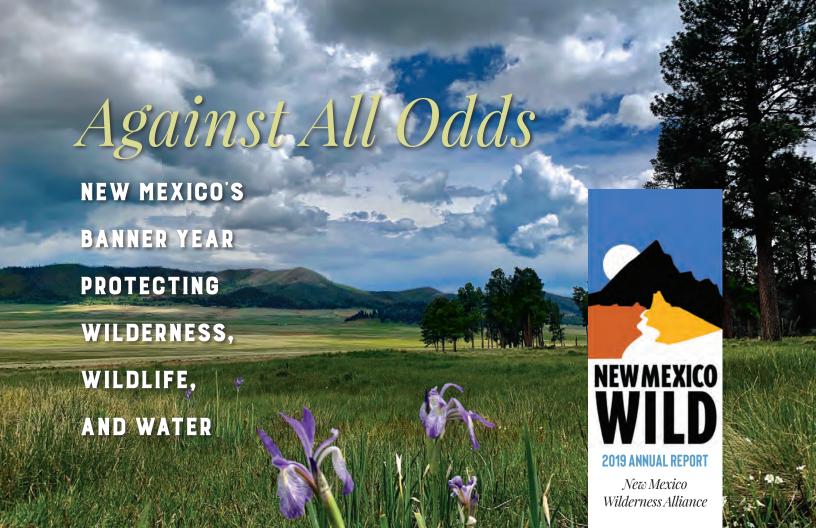

Our robust Wilderness Ranger program continues to thrive. Working in partnership with the US Forest Service, during the 2019 season we had 9 rangers performing stewardship, monitoring, education, and volunteer engagement in four national forests: Santa Fe, Pecos, Cibola, and Lincoln. Thanks to our Forest Service Partners and to the rangers for being our boots on the ground in these New Mexico wilderness areas.