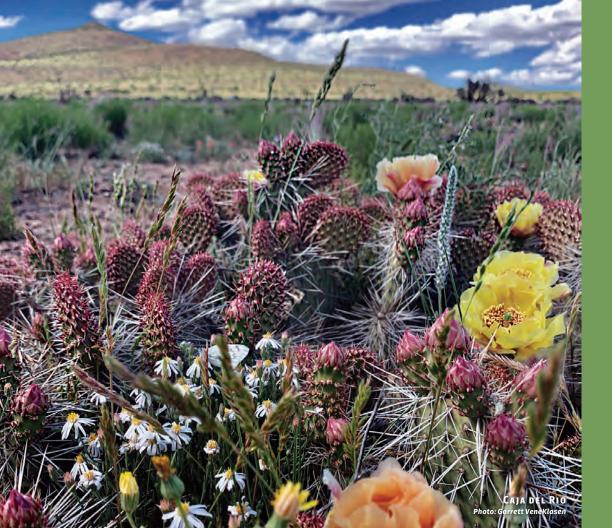

## Expansion of Bisti/ De-Na-Zin Wilderness

(by approximately 2,250 acres for a total of 43,420 acres)

This wilderness area between Farmington and Crownpoint showcases a diverse environment of rolling grasslands and broken. rugged badlands cut by broad washes and gently sloping mesas. The Bisti (pronounced Bis-tie), a name derived from a Navajo word meaning "badlands," is a strange, otherworldly sort of place.