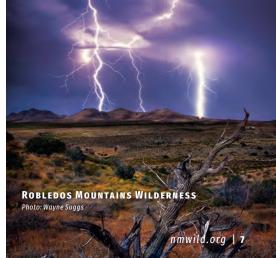

## Robledo Mountains Wilderness

(16,776 acres)

Just 20 miles northeast of Las Cruces, these mountains house the internationally significant **Prehistoric Trackways National Monument**, a small section of which is within the new Wilderness area. Named after Spanish colonist Pedro Robledo, this area is potential habitat for desert bighorn sheep reintroduction.