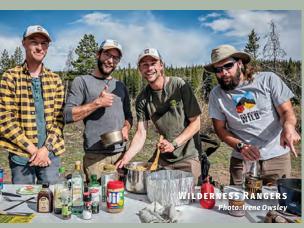

Our robust Wilderness Ranger program continues to thrive. Working in partnership with the US Forest Service, during the 2019 season we had 9 rangers performing stewardship, monitoring, education, and volunteer engagement in four national forests: Santa Fe, Pecos, Cibola, and Lincoln. Thanks to our Forest Service Partners and to the rangers for being our boots on the ground in these New Mexico wilderness areas.