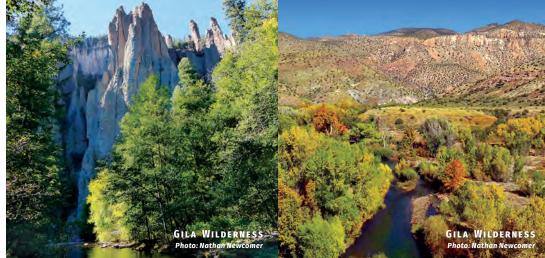

In April, Governor Lujan Grisham signed SB 462 into law, creating New Mexico's first Division of Outdoor Recreation and Equity Fund. This new office will boost the state's outdoor economy and includes a provision that will help more New Mexico youth experience our state's magnificent public lands and wild places. Finally, support for Wild and Scenic designation for the Gila and San Francisco rivers continues to grow, capped by a historic Resolution of Support by the Grant County Commission. This is a major step forward to permanently protect the Gila.

#### Gila Wild and Scenic

**The Gila** is home to one of the largest undammed headwater watersheds left in temperate North America. The highest level of protection for this state treasure will be achieved under the Federal Wild and Scenic River Act. We are encouraging Senators Udall and Heinrich to introduce Wild and Scenic legislation for the Gila.