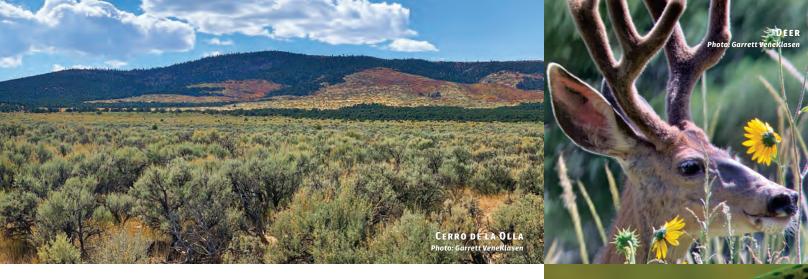

#### Cerro de la Olla

We are striving to bring **Cerro de la Olla** under wilderness designation protection. This 9,500-foot volcanic mountain is among a triune of giant volcanoes that rise above the sage-covered **Taos Plateau**. **Cerro de la Olla** lies toward the center of **Rio Grande del Norte National Monument** about four miles west of the **Rio Grande Gorge**. Our work with our senators, the *Friends of the Rio Grande del Norte Coalition*, and the Taos community will be front and center for our efforts in the coming year.