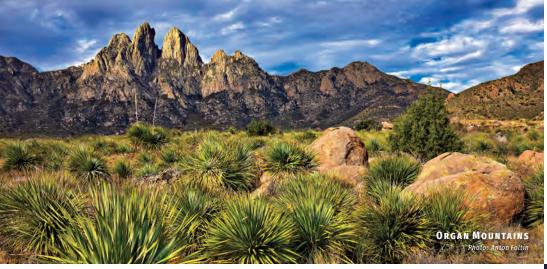

## Organ Mountains Wilderness

(19,916 acres)

The jagged, high spires of the Organ Mountains define the Mesilla Valley and form one of the steepest mountain ranges in the Western United States. This wilderness east of Las Cruces is the focal point of the monument and provides great recreation opportunities while protecting critical watersheds. The presence of seasonal springs and streams makes the area critically important to wildlife, including golden eagles, hawks, owls and mule deer.